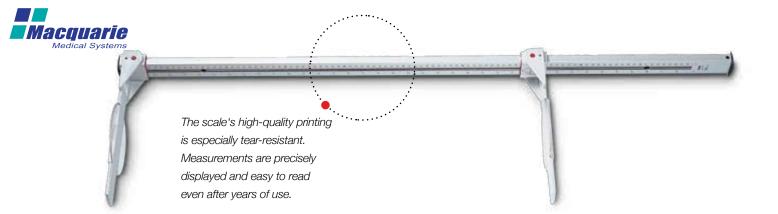

## seca **207**

Baby measuring rod with large callipers

For precise measuring when baby is lying down. The measuring rod can be firmly screwed to the changing table (wall mounting also possible) or used as a mobile rod. Large head and foot positioners make it easy to determine the length and the callipers fold for ease of storage. Made of aluminium for durability.

Measuring range: 0 – 99 cm

Graduation: 1 mm

A scale on each side permits measuring of head circumference and facial symmetry.

Precise and easy-toread measurements made possible by clear red markings. seca **212** 