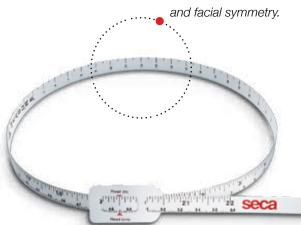

Measuring tape for head circumference of babies and toddlers

This measuring tape of non-stretch Teflon synthetic material measures both the head circumference (front side) and the symmetry of the face (reverse side). A practical dispenser (containing 15 tapes) ensures that they are stored safely.

Measuring range: 5 – 59 cm

· Graduation: 1 mm

1800 810 074

Sales@macquariemed.com.au

Macquariemed.com.au