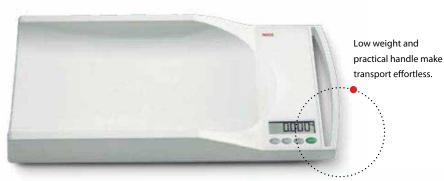

# Mobile electronic baby scales

The weighing tray has a more generous and comfortable design than many other models, but the easy-to-transport seca 334 weighs only 3.5 kg and requires surprisingly little space. With the large, clear LCD figures and the practical carrying handle which can also be used to hang the scales – this battery-operated scale for babies and infants makes daily weighing very easy. The breast-milk-intake function shows the exact amount of milk the baby has consumed.

- Capacity: 20 kg
- Graduation: 5 g < 10 kg > 10 g
- Functions: Automatic switch-off, TARE, Auto-HOLD, BMIF, kg/lbs switch-over
- Optional: Measuring rod seca 232, head positioner seca 419, carrying case seca 428