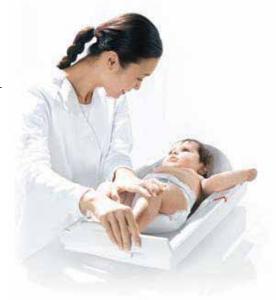

# Mobile electronic baby scales

The weighing tray has a more generous and comfortable design than many other models, but the easy-to-transport seca 334 weighs only 3.5 kg and requires surprisingly little space. With the large, clear LCD figures and the practical carrying handle which can also be used to hang the scales – this battery-operated scale for babies and infants makes daily weighing very easy. The breast-milk-intake function shows the exact amount of milk the baby has consumed.