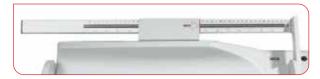

## Accessories

The optional measuring rod permits weighing and measuring in one step.

# seca **232**

Measuring rod for baby scales 334

Just as easy to fit as it is to read: this baby measuring rod with integrated head and foot positioners makes the seca 334 even more efficient because now weighing and measuring can be done in one step.

- Measuring range: 35 80 cm
- Graduation: 1 mm