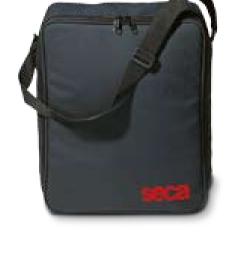

Optional: Carrying case seca 421

**Accessories** 

seca 421

Carrying case

With this carrying case of water-repellent material, the following seca scales can be safely transported: seca 762 and seca 750.

The large dial makes it easy to read results.