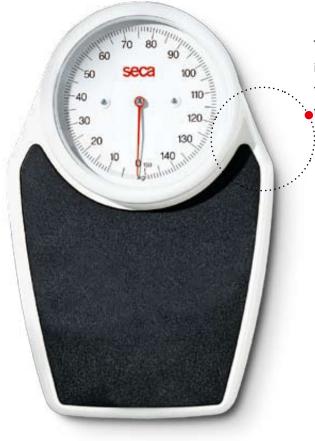

The face of the dial is especially large to make reading the figures much easier.

The rugged metal housing withstands years of use under the hardest conditions imaginable.

seca **762** 

Mechanical personal scales

The precise design classic has a large clear and well defined dial. With a large, low-level, non-slip platform and scratchresistant finish it is easy for the patient to step on and weigh.

Capacity: 150 kg Graduation: 500 g