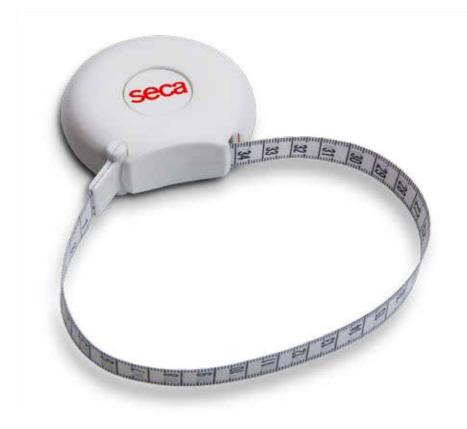

# Ergonomic circumference measuring tape

- Retractable measuring tape for precise body measurements.
- Printed scale on side makes results easy-to-read.
- Convenient one-handed operation - fasten start of tape to retraction mechanism.
- Compact and easy to store.

## A high-quality medical product.

oday's circumference tapes also have to satisfy high medical demands. That is why seca has developed the seca 201 which can measure girth with millimeter precision. The high-quality mechanics guarantee that the 205 cm long tape unwinds easily and locks in place precisely. The housing sits comfortably and securely in the user's hand and is tough enough to withstand accidental dropping.

#### Retraction mechanism for convenient handling.

The seca 201 is a true medical product. It's very easy to pull out the tape, which just as easily clicks back into place. Handling is extraordinarily convenient. Made of durable materials, the scale features a tape with a top measurement of 205 centimeters and its own low weight of only 50 grams.