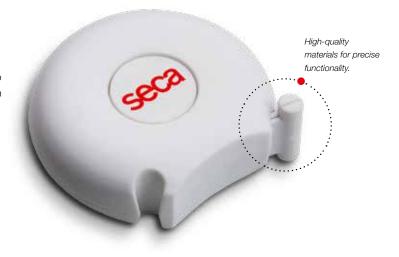

#### Retraction mechanism for convenient handling.

The seca 201 is a true medical product. It's very easy to pull out the tape, which just as easily clicks back into place. Handling is extraordinarily convenient. Made of durable materials, the scale features a tape with a top measurement of 205 centimeters and its own low weight of only 50 grams.