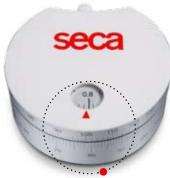

#### seca 201:

seca 201:

High-guality materials for precise functionality.

The seca 203 also has an extra instrument to calculate the Waist-to-Hip Ratio (WHR). This ratio is an indirect method of determining the amount of fatty tissue in the abdomen and consequently, the distribution of fat reserves. The highquality scale is made of metal so that you'll be able to depend on this valuable additional function for a long time.

seca gmbh & co. kg. • Hammer Steindamm 9-25 • 22089 Hamburg • Germany • Phone +49 (0)40 20 00 00 0 • Fax +49 (0)40 20 00 00 50 • www.seca.com

Millimeter graduation for accurate measurements.

seca 203: Display to determine bodv fat distribution.

#### seca 203:

- Measurement range: 15 205 cm
- Division: 1mm
- Diameter: 70 mm
- Height: 28 mm
- Weight of device: about 75 g
- Function: WHR calculator