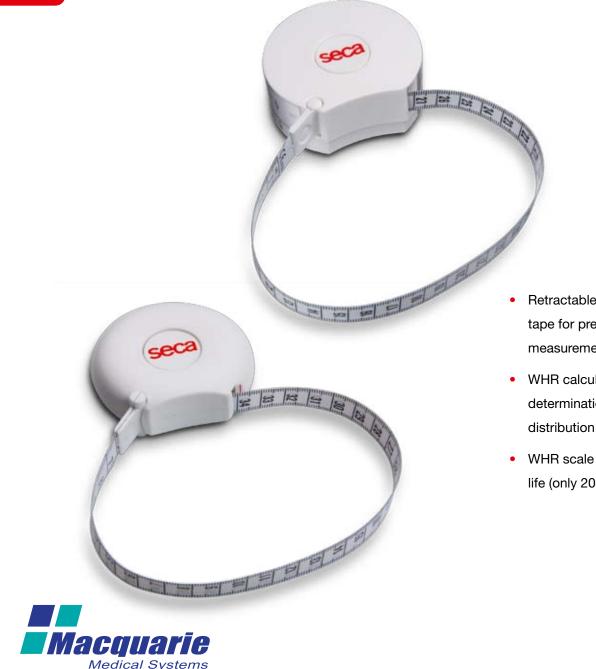

## Ergonomic Measuring Tape

new

- Retractable measuring tape for precise body measurements.
- WHR calculator for quick determination of body fat distribution (only 203).
- WHR scale of metal for long life (only 203).

### Two high-quality medical products.

n the seca 203 and 201 you've found exactly the right products if you're in search of a measuring tape that is clearly a cut above the rest. Or if you're looking for a measuring tape with millimeter markings that can accurately measure to five millimeters.

#### seca 201:

seca 201:

High-guality materials for precise functionality.

The seca 203 also has an extra instrument to calculate the Waist-to-Hip Ratio (WHR). This ratio is an indirect method of determining the amount of fatty tissue in the abdomen and consequently, the distribution of fat reserves. The highquality scale is made of metal so that you'll be able to depend on this valuable additional function for a long time.

The seca 201 is a true medical product. It's very easy to pull out the tape, which just as easily clicks back into place. Handling is extraordinarily convenient. Made of durable

materials, the scale features a tape with a top measurement of 205 centimeters and its own low weight of only 55 grams.