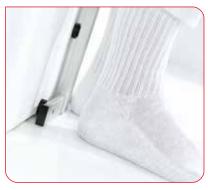

measuring slides is extremely easy due to the large head positioner. This guarantees identical results again and again. Centimeter for centimeter.

# Mechanical telescopic measuring rod with large measuring range.

The seca 222 is specially designed for wall mounting. It is the classic seca height rod with a large measuring range of up to 230 cm and an additional heel positioner. Selected by thousands of nurses worldwide due to its accuracy and ease of use.

## Telescopic function and attachable headpiece.

The telescoping function ensures that readings are always at eye level, for accurate readings regardless of the angle from which one looks. The seca 222 comes with an attachable headpiece for accurate head adjustment. When not in use, the measuring slide can be folded down for safety.



The foot positioner ensures exact positioning and precise measurements.



### seca 222

### Technical Data

- Measuring range: 6–230 cm, 6–230 cm / 2–90"
- Graduation: 1 mm, 1 mm / 1/8"
- Dimensions (WxHxD): 308 x 2,320 x 286 mm / 12.1 x 91.3 x 11.3"
- Weight: 1.1 kg / 2.4 lbs
- Optional: head positioner seca 430



Visit our online store to purchase over 60,000 medical devices and consumables

Sales@macquariemed.com.au

1800 810 074

Head Office, 301 Catherine Street, Leichhardt, NSW, 2040

₩ Q

Т

reserve the right to make modifications

We

201122202018

1