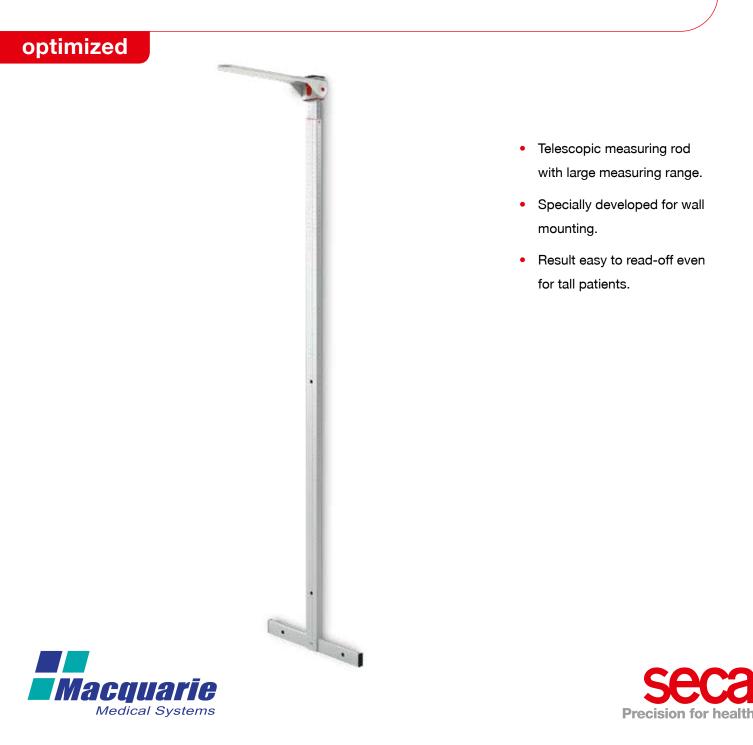

# Mechanical telescopic measuring rod with large measuring range

# Mechanical telescopic measuring rod with large measuring range.

The seca 222 is specially designed for wall mounting. It is the classic seca height rod with a large measuring range of up to 230 cm and an additional heel positioner. Selected by thousands of nurses worldwide due to its accuracy and ease of use.

## Telescopic function and attachable headpiece.

The telescoping function ensures that readings are always at eye level, for accurate readings regardless of the angle from which one looks. The seca 222 comes with an attachable headpiece for accurate head adjustment. When not in use, the measuring slide can be folded down for safety.